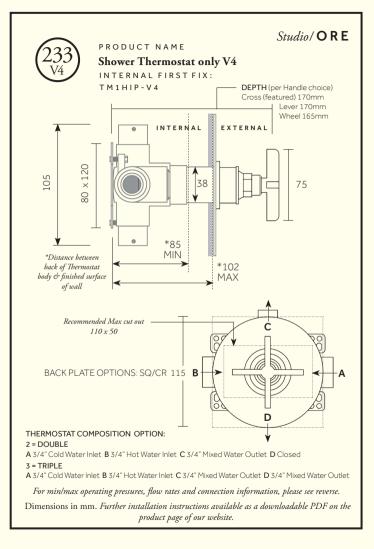

## Studio/ **O R E**

PRODUCT NAME

Shower Thermostat only V4

INTERNAL FIRST FIX: TM1HIP-V4

| Min/Max Operating pressure:<br>(bars)                                                  | 1.0 - 5.0                            |          |          |          |          |
|----------------------------------------------------------------------------------------|--------------------------------------|----------|----------|----------|----------|
| Flow rates: Bar/L per min<br>(1 outlet open; body for Twin<br>Shower Thermostats       | 1.0/11.0                             | 2.0/15.2 | 3.0/18.5 | 4.0/21.3 | 5.0/24.0 |
| Flow rates: Bar/L per min<br>(Both outlets open; body for<br>Triple Shower Thermostats | 1.0/11.0                             | 2.0/15.4 | 3.0/18.8 | 4.0/21.6 | 5.0/24.2 |
| Connection:                                                                            | 3/4" BSP (NPT ADAPTERS ARE INCLUDED) |          |          |          |          |
| Flow Restrictor:                                                                       | N/A                                  |          |          |          |          |

For specifications (in mm), please see reverse.

Further installation instructions available as a downloadable PDF on the product page of our website.