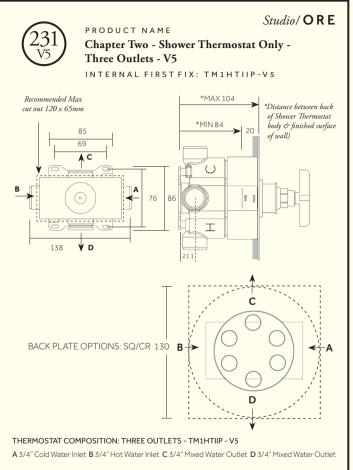

For min/max operating pressures, and connection information, please see reverse. Dimensions in mm. Further installation instructions available as a downloadable PDF on the product page of our website.

## Studio/ **O R E**

PRODUCT NAME

Chapter One - Shower Thermostat Only -Three Outlets - V5

INTERNAL FIRST FIX: TM1HTIIP-V5

| Min/Max Operating pressure:<br>(bars) | 1.0 - 5.0                            |
|---------------------------------------|--------------------------------------|
| Connection:                           | 3/4" BSP (NPT ADAPTERS ARE INCLUDED) |
| Flow Restrictor:                      | N/A                                  |

For specifications (in mm), please see reverse.

Further installation instructions available as a downloadable PDF on the product page of our website.