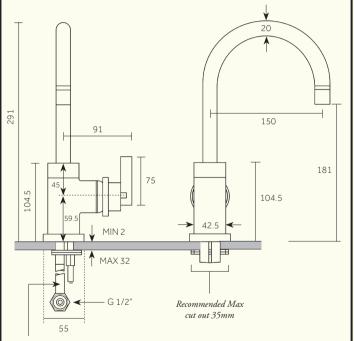

## PRODUCT NAME Deck Mounted Basin Mono Mixer

370mm Connector Hoses supplied

For min/max operating pressures, flow rates and connection information, please see reverse.

Dimensions in mm. Further installation instructions available as a downloadable PDF on the product page of our website.

For specifications (in mm), please see reverse.

Further installation instructions available as a downloadable PDF on the product page of our website.