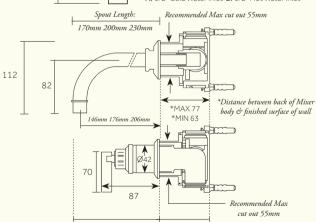

## Chapter Two - Wall Mounted Two Hole Mixer -V3 INTERNAL FIRST FIX: W2HMIXIP-V3

For min/max operating pressures, flow rates and connection information, please see reverse.

Dimensions in mm. Further installation instructions available as a downloadable PDF on the product page of our website.

INTERNAL

EXTERNAL

Flow Restrictor: