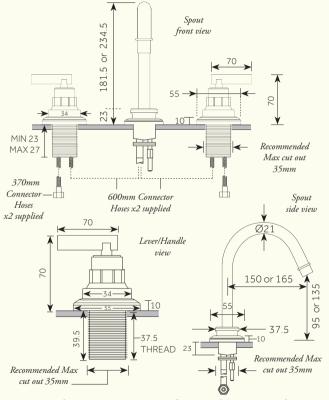

## Chapter Two - Three Holes Deck Mounted Basin Tap

See reverse for min/max operating pressures, flow rates and Connection Specifications.

Dimensions in mm. Further installation instructions available as a downloadable PDF on the product page of our website.

For specifications (in mm), please see reverse.

Further installation instructions available as a downloadable PDF on the product page of our website.