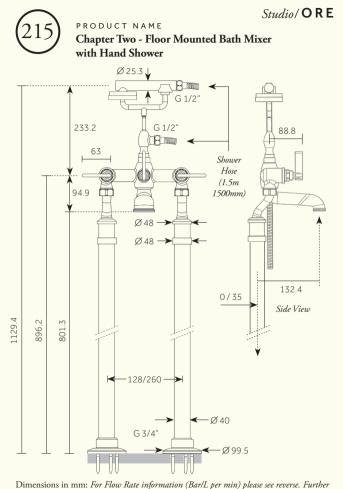

## Studio/ ORE

PRODUCT NAME

Chapter Two - Floor Mounted Bath Mixer with Hand Shower

| Min/Max Operating pressure:<br>(bars) | 1.0 - 5.0                             |      |        |        |            |        |          |
|---------------------------------------|---------------------------------------|------|--------|--------|------------|--------|----------|
| Flow rates: Bar/L per min             | 0.5/20.4                              | 1/28 | 1.5/34 | 2/39.1 | 2.5 / 43.9 | 3/47.9 | 3.5/51.8 |
| Connection:                           | 3/4" BSP (NPT ADAPTERS ARE AVAILABLE) |      |        |        |            |        |          |
| Flow Restrictor:                      | N/A                                   |      |        |        |            |        |          |

Dimensions in mm: For Flow Rate information (Bar/L per min) please see reverse. Further installation instructions available as a downloadable PDF on the product page of our website.