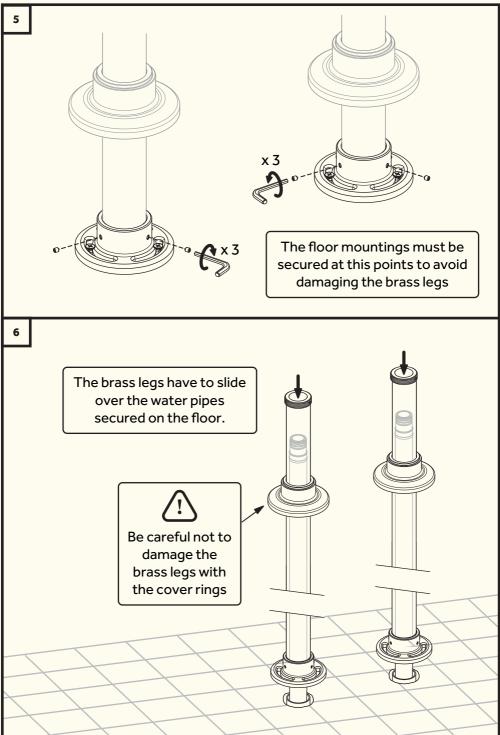

wner/user of this product must keep this information for future reference. This product must be installed by a professional licensed contractor. Only use a strap wrench or protected smooth jaw on any finished surface.







## **Pre-Installation Information**

#### Before Installation and setting to work:

Rinse carefully feeding pipes to avoid damaging of internal devices like cartridges also o-rings and seal gaskets. Remember to rinse the aerator before the setting to work. Filters should be installed also on the general system. Plese use gloves or clena hands for installing the product, the material

#### Technical Data:

- Maximum working pressure 5 bar
- Recommended working pressure 3 bar (install pressure reducer in case of pressure higher than 5 bar)

### Package Content:



















INSTALLER DETAILS: