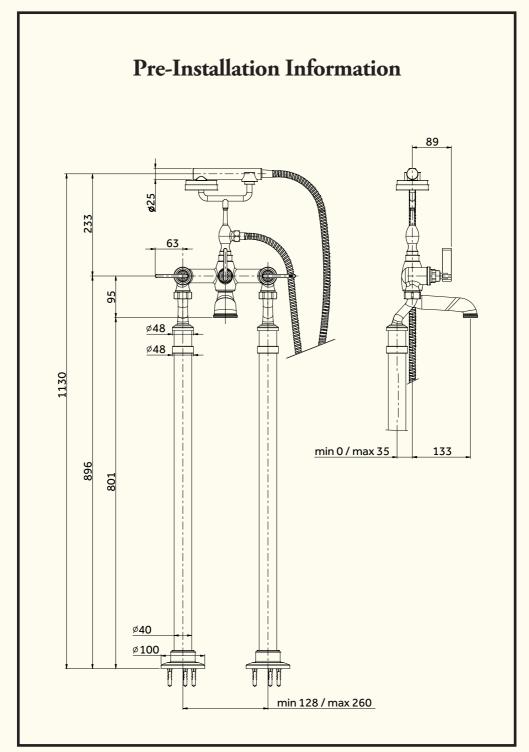

# Floor Mounted Bath Mixer



#### Important information:

To ensure this product is installed properly you must read and follow these guidelines. The owner/user of this product must keep this information for future reference. This product must be installed by a professional licensed contractor. Only use a strap wrench or protected smooth jaw on any finished surface.







## **Pre-Installation Information**

#### Before Installation and setting to work:

Rinse carefully feeding pipes to avoid damaging of internal devices like cartridges also o-rings and seal gaskets. Remember to rinse the aerator before the setting to work. Filters should be installed also on the general system. Plese use gloves or clena hands for installing the product, the material

#### Technical Data:

- Maximum working pressure 5 bar
- Recommended working pressure 3 bar (install pressure reducer in case of pressure higher than 5 bar)

### Package Content:



















INSTALLER DETAILS: