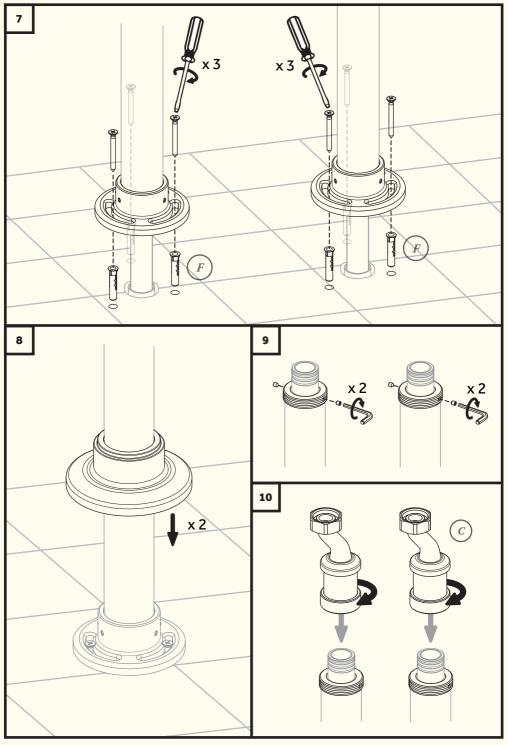

er/user of this product must keep this information for future reference. This product must be installed by a professional licensed contractor. Only use a strap wrench or protected smooth jaw on any finished surface.







## **Pre-Installation Information**

#### Before Installation and setting to work:

Rinse carefully feeding pipes to avoid damaging of internal devices like cartridges also o-rings and seal gaskets. Remember to rinse the aerator before the setting to work. Filters should be installed also on the general system. Plese use gloves or clena hands for installing the product, the material

#### Technical Data:

- Maximum working pressure 5 bar
- Recommended working pressure 3 bar (install pressure reducer in case of pressure higher than 5 bar)

### Package Content:



















INSTALLER DETAILS: