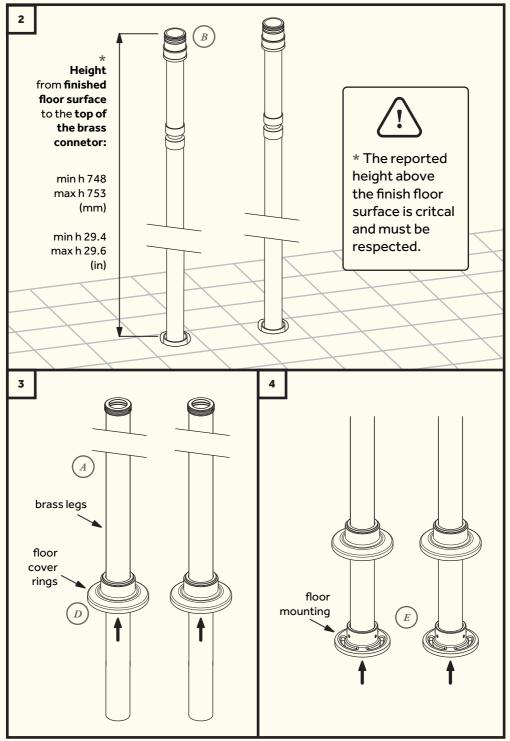

owner/user of this product must keep this information for future reference. This product must be installed by a professional licensed contractor. Only use a strap wrench or protected smooth jaw on any finished surface.







## **Pre-Installation Information**

#### Before Installation and setting to work:

Rinse carefully feeding pipes to avoid damaging of internal devices like cartridges also o-rings and seal gaskets. Remember to rinse the aerator before the setting to work. Filters should be installed also on the general system. Plese use gloves or clena hands for installing the product, the material

#### Technical Data:

- Maximum working pressure 5 bar
- Recommended working pressure 3 bar (install pressure reducer in case of pressure higher than 5 bar)

### Package Content:



















INSTALLER DETAILS: