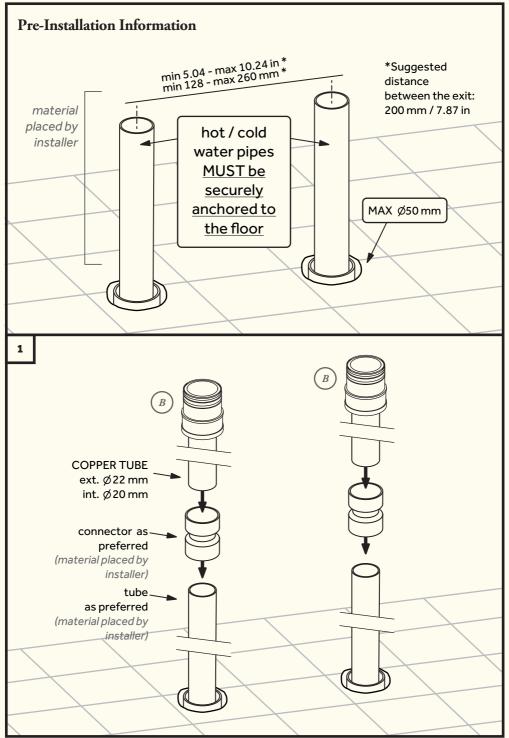

he owner/user of this product must keep this information for future reference. This product must be installed by a professional licensed contractor. Only use a strap wrench or protected smooth jaw on any finished surface.







## **Pre-Installation Information**

#### Before Installation and setting to work:

Rinse carefully feeding pipes to avoid damaging of internal devices like cartridges also o-rings and seal gaskets. Remember to rinse the aerator before the setting to work. Filters should be installed also on the general system. Plese use gloves or clena hands for installing the product, the material

#### Technical Data:

- Maximum working pressure 5 bar
- Recommended working pressure 3 bar (install pressure reducer in case of pressure higher than 5 bar)

### Package Content:



















INSTALLER DETAILS: