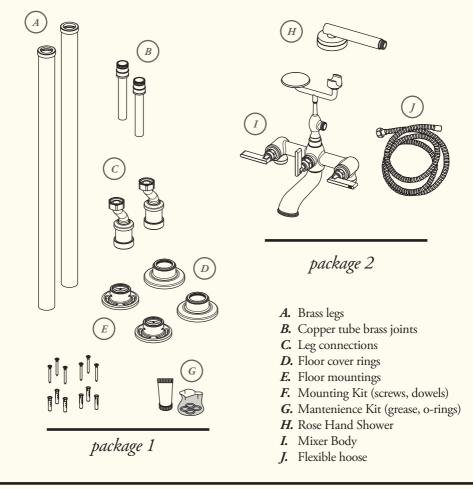

s. The owner/user of this product must keep this information for future reference. This product must be installed by a professional licensed contractor. Only use a strap wrench or protected smooth jaw on any finished surface.







## **Pre-Installation Information**

#### Before Installation and setting to work:

Rinse carefully feeding pipes to avoid damaging of internal devices like cartridges also o-rings and seal gaskets. Remember to rinse the aerator before the setting to work. Filters should be installed also on the general system. Plese use gloves or clena hands for installing the product, the material

#### Technical Data:

- Maximum working pressure 5 bar
- Recommended working pressure 3 bar (install pressure reducer in case of pressure higher than 5 bar)

### Package Content:



















INSTALLER DETAILS: