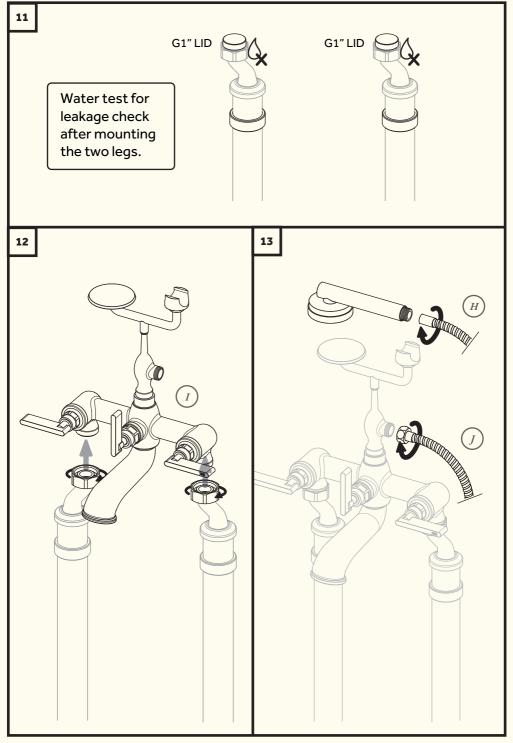

#### Important information:

To ensure this product is installed properly you must read and follow these guidelines. The owner/user of this product must keep this information for future reference. This product must be installed by a professional licensed contractor. Only use a strap wrench or protected smooth jaw on any finished surface.

#### Before Installation and setting to work:

Rinse carefully feeding pipes to avoid damaging of internal devices like cartridges also o-rings and seal gaskets. Remember to rinse the aerator before the setting to work. Filters should be installed also on the general system. Plese use gloves or clena hands for installing the product, the material