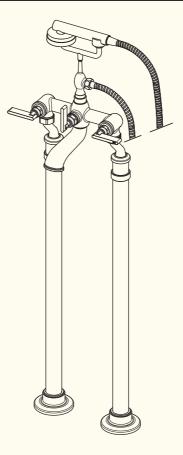

# Floor Mounted Bath Mixer



#### Important information:

To ensure this product is installed properly you must read and follow these guidelines. The owner/user of this product must keep this information for future reference. This product must be installed by a professional licensed contractor. Only use a strap wrench or protected smooth jaw on any finished surface.







## **Pre-Installation Information**

#### Before Installation and setting to work:

Rinse carefully feeding pipes to avoid damaging of internal devices like cartridges also o-rings and seal gaskets. Remember to rinse the aerator before the setting to work. Filters should be installed also on the general system. Plese use gloves or clena hands for installing the product, the material

#### Technical Data:

- Maximum working pressure 5 bar
- Recomme