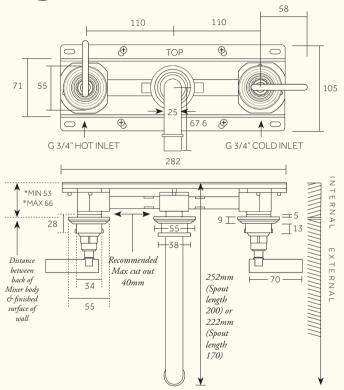

## Traditional Wall Mounted Bath Taps & Spout

INTERNAL FIRST FIX: WBAIP

For min/max operating pressures, flow rates and connection information, please see reverse.

Dimensions in mm. Further installation instructions available as a downloadable PDF on the product page of our website.

For specifications (in mm), please see reverse.

Further installation instructions available as a downloadable PDF on the product page of our website.