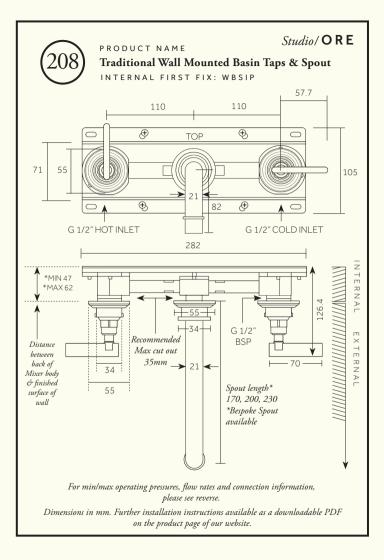

## Studio / ORE

PRODUCT NAME Traditional Wall Mounted Basin Taps & Spout INTERNAL FIRST FIX: WBSIP

| Min/Max Operating pressure:<br>(bars)          | 2.0 - 5.0                            |        |        |         |        |        |
|------------------------------------------------|--------------------------------------|--------|--------|---------|--------|--------|
| Flow rates: Bar/L per min<br>(with Aerator)    | 0.5/5.4                              | 1/7.2  | 2/8    | 3 / 8.7 | 4 /8.5 | 5/8.5  |
| Flow rates: Bar/L per min<br>(without Aerator) | 0.5/15.7                             | 1/21.8 | 2/31.2 | 3/43.2  | 4/50.8 | 5/55.3 |
| Connection:                                    | 1/2" BSP (NPT ADAPTERS ARE INCLUDED) |        |        |         |        |        |
| Flow Restrictor:                               | 5.0 - 8.0 LTR PCA (8L per min)       |        |        |         |        |        |

For specifications (in mm), please see reverse.

Further installation instructions available as a downloadable PDF on the product page of our website.