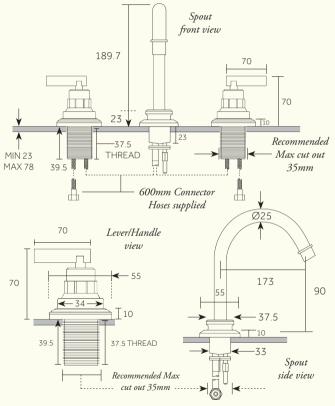

## Chapter Two - Three Holes Deck Mounted Bath Tap

Dimensions in mm. See reverse for Flow Rate & Connection Specifications.

Further installation instructions available as a downloadable PDF

on the product page of our website.