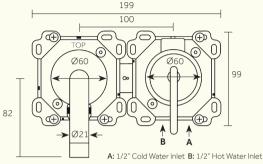

## Chapter One - Wall Mounted Two Hole Mixer - V3

INTERNAL FIRST FIX: W2HMIXIP-V3

For min/max operating pressures, flow rates and connection information, please see reverse.

Dimensions in mm. Further installation instructions available as a downloadable PDF on the product page of our website.

## Chapter One - Wall Mounted Two Hole Mixer -V3 $\,$

INTERNAL FIRST FIX: W2HMIXIP-V3

| Min/Max Operating pressure:<br>(bars)       | 2.0 - 5.0                            |        |        |          |        |        |        |
|---------------------------------------------|--------------------------------------|--------|--------|----------|--------|--------|--------|
| Flow rates: Bar/L per min<br>(with Aerator) | 0.5/11.5                             | 1/16.2 | 2/23.0 | 3 / 28.0 | 4/32.3 | 5/36.0 | 6/39.0 |
| Connection:                                 | 1/2" BSP (NPT ADAPTERS ARE INCLUDED) |        |        |          |        |        |        |
| Flow Restrictor:                            | 5.0 - 8.0 LTR PCA (8L per min)       |        |        |          |        |        |        |