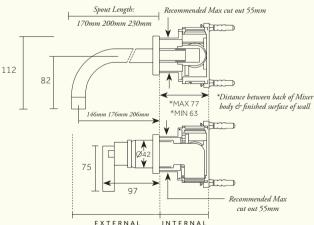

PLEASE NOTE: This product is available with 'Back Plate', 201 for fixing to wall.

For specifications (in mm), please see reverse.

Further installation instructions available as a downloadable PDF on the product page of our website.