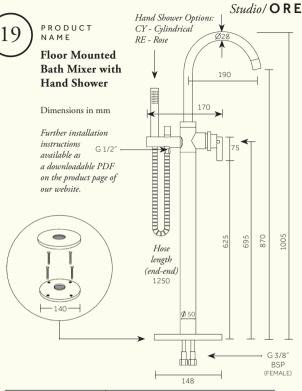

| Min/Max Operating pressure:<br>(bars)                | 0.5 - 3.0                                              |     |          |                                    |          |          |
|------------------------------------------------------|--------------------------------------------------------|-----|----------|------------------------------------|----------|----------|
| Flow rates: Bar/L per min<br>Spout Outlet            | 0.5/5                                                  | 1/8 | 1.5/10.5 | 2/12                               | 2.5/13.5 | 3/14.5   |
| Flow rates: Bar/L per min<br>Hand Held Shower Outlet | 0.5/5                                                  | 1/7 | 1.5/8.5  | 2/9.5                              | 2.5/10.2 | 3 / 10.5 |
| Connection:                                          | 3/8" BSP (NPT ADAPTERS ARE INCLUDED)                   |     |          |                                    |          |          |
| Aerator Flow Restrictor:                             | Spout: Cascade M22/24<br>(22.8-25.2 L per min @ 3 Bar) |     |          | Shower: 8Ltr<br>PCW01 (8L per min) |          |          |