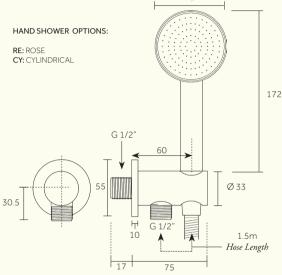

## PRODUCT NAME

## Chapter One, Chapter Three - Single Wall Mounted Rose Hand Held Shower, Hose & Mount

| Min/Max Operating pressure: (bars)                       | CY: 2.0 - 5.0 RE: 1.0 - 3.0                     |        |        |        |        |
|----------------------------------------------------------|-------------------------------------------------|--------|--------|--------|--------|
| Flow rates: Bar/L per min<br>CY: Cylindrical Hand Shower | 1/11.9                                          | 2/16.9 | 3/20.7 | 4/24.0 | 5/26.9 |
| Flow rates: Bar/L per min<br>RE: Rose Hand Shower        | 1/8.6                                           | 2/12.4 | 3/15.2 | 4/17.5 | 5/19.6 |
| Connection:                                              | 1/2" BSP (NPT ADAPTERS ARE INCLUDED)            |        |        |        |        |
| Flow Restrictor:                                         | CY: PCW-01 (8L per min) RE: PCW-01 (6L per min) |        |        |        |        |

Dimensions in mm. Further installation instructions available as a downloadable PDF on the product page of our website.