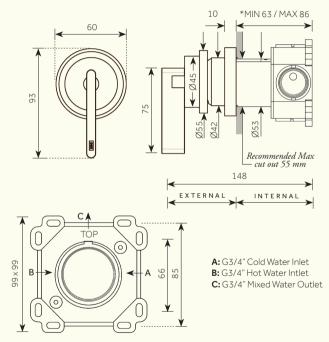

## Chapter One - Wall Mounted Shower Mono Mixer with Wall Ring

INTERNAL FIRST FIX: SHMNIP-V3

\*Min & Max distances between back of Mono Mixer body and finished wall surface

For min/max operating pressures, flow rates and connection specifications, please see reverse.

Dimensions in mm. Further installation instructions available as a downloadable PDF on the product page of our website.