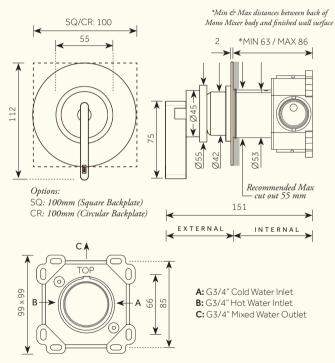

Dimensions in mm. Further installation instructions available as a downloadable PDF on the product page of our website.

For specifications (in mm), please see reverse.

Further installation instructions available as a downloadable PDF on the product page of our website.