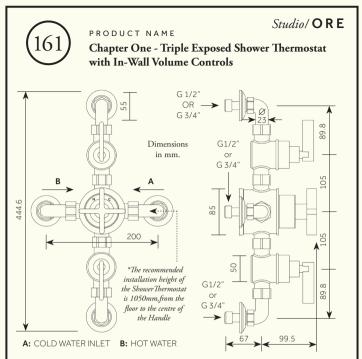

\*Complimentary items include Products 26, 27, 32, 60 (all Shower Arms) 73, 173, 74, 175, 25-V2 and 99-V2.

| Min/Max Operating pressure:<br>(bars)             | 0.5 - 6.0                                |        |        |        |        |        |        |
|---------------------------------------------------|------------------------------------------|--------|--------|--------|--------|--------|--------|
| Flow rates: Bar/L per min<br>(FIRST OUTLET)       | 0.5/13.2                                 | 1/18.5 | 2/26.8 | 3/32.5 | 4/37.5 | 5/42.0 | 6/45.5 |
| Flow rates: Bar/L per min<br>(SECOND OUTLET)      | 0.5/13.1                                 | 1/18.5 | 2/27.0 | 3/32.5 | 4/37.5 | 5/42.0 | 6/45.5 |
| Flow rates: Bar/L per min<br>(ON/OFF : BOTH OPEN) | 0.5/16.3                                 | 1/23.1 | 2/33.1 | 3/39.9 | 4/45.5 | 5/50.0 | 6/55.0 |
| Connection:                                       | 1/2" 3/4"BSP (NPT ADAPTERS ARE INCLUDED) |        |        |        |        |        |        |