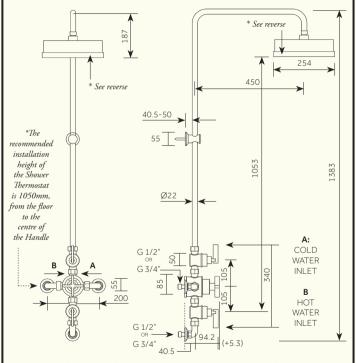

# Chapter One - Triple Exposed Shower Thermostat with Exposed Arm & In-Wall Outlet, Double Curve

For Flow Rate information (Litres/min), please see reverse for details.

Dimensions in mm. Further installation instructions available as a downloadable PDF on the product page of our website.

## Chapter One - Triple Exposed Shower Thermostat with Exposed Arm & In-Wall Outlet, Double Curve

| Min/Max Operating pressure:<br>(bars)            | 0.5 - 6.0                                 |        |        |          |        |          |        |
|--------------------------------------------------|-------------------------------------------|--------|--------|----------|--------|----------|--------|
| Flow rates: Bar/L per min<br>(FIRST OUTLET)      | 0.5/13.2                                  | 1/18.5 | 2/26.8 | 3/32.5   | 4/37.5 | 5 / 42.0 | 6/45.5 |
| Flow rates: Bar/L per min<br>(SECOND OUTLET)     | 0.5/13.1                                  | 1/18.5 | 2/27.0 | 3 / 32.5 | 4/37.5 | 5/42.0   | 6/45.5 |
| Flow rates: Bar/L per min<br>(ON/OFF: BOTH OPEN) | 0.5/16.3                                  | 1/23.1 | 2/33.1 | 3/39.9   | 4/45.5 | 5/50.0   | 6/55.0 |
| Connection:                                      | 1/2" 3/4" BSP (NPT ADAPTERS ARE INCLUDED) |        |        |          |        |          |        |