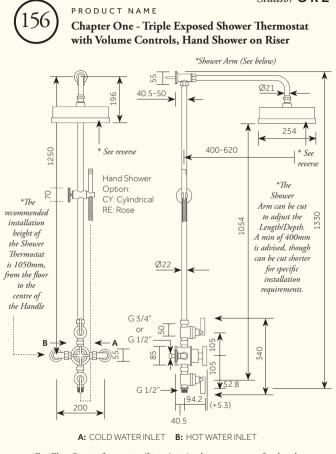

## Studio / ORE

PRODUCT NAME

Chapter One - Triple Exposed Shower Thermostat with Volume Controls, Hand Shower on Riser

| Min/Max Operating pressure:<br>(bars)             | 0.5 - 6.0                                 |        |        |        |        |        |        |
|---------------------------------------------------|-------------------------------------------|--------|--------|--------|--------|--------|--------|
| Flow rates: Bar/L per min<br>(FIRST OUTLET)       | 0.5/13.2                                  | 1/18.5 | 2/26.8 | 3/32.5 | 4/37.5 | 5/42.0 | 6/45.5 |
| Flow rates: Bar/L per min<br>(SECOND OUTLET)      | 0.5/13.1                                  | 1/18.5 | 2/27.0 | 3/32.5 | 4/37.5 | 5/42.0 | 6/45.5 |
| Flow rates: Bar/L per min<br>(ON/OFF : BOTH OPEN) | 0.5/16.3                                  | 1/23.1 | 2/33.1 | 3/39.9 | 4/45.5 | 5/50.0 | 6/55.0 |
| Connection:                                       | 1/2" 3/4" BSP (NPT ADAPTERS ARE INCLUDED) |        |        |        |        |        |        |