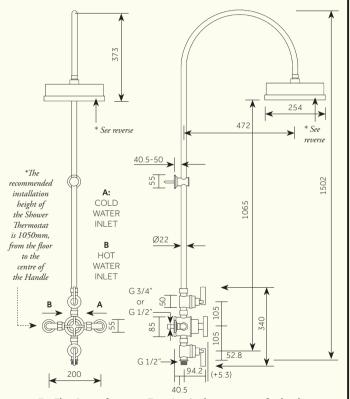

## Chapter One - Triple Exposed Shower Thermostat with Volume Controls, Single Curve

For Flow Rate information (Litres/min), please see reverse for details.

Dimensions in mm. Further installation instructions available as a downloadable PDF

# Chapter One - Triple Exposed Shower Thermostat with Volume Controls, Single Curve

| Min/Max Operating pressure:<br>(bars)            | 0.5 - 6.0                                 |        |        |        |        |          |        |
|--------------------------------------------------|-------------------------------------------|--------|--------|--------|--------|----------|--------|
| Flow rates: Bar/L per min<br>(FIRST OUTLET)      | 0.5/13.2                                  | 1/18.5 | 2/26.8 | 3/32.5 | 4/37.5 | 5 / 42.0 | 6/45.5 |
| Flow rates: Bar/L per min<br>(SECOND OUTLET)     | 0.5/13.1                                  | 1/18.5 | 2/27.0 | 3/32.5 | 4/37.5 | 5/42.0   | 6/45.5 |
| Flow rates: Bar/L per min<br>(ON/OFF: BOTH OPEN) | 0.5/16.3                                  | 1/23.1 | 2/33.1 | 3/39.9 | 4/45.5 | 5/50.0   | 6/55.0 |
| Connection:                                      | 1/2" 3/4" BSP (NPT ADAPTERS ARE INCLUDED) |        |        |        |        |          |        |