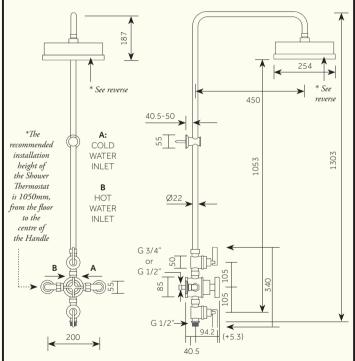

## Chapter One - Triple Exposed Shower Thermostat with Volume Controls, Double Curve

For Flow Rate information (Litres/min), please see reverse for details.

Dimensions in mm. Further installation instructions available as a downloadable PDF on the product page of our website.

# Chapter One - Triple Exposed Shower Thermostat with Volume Controls, Double Curve

| Min/Max Operating pressure:<br>(bars)            | 0.5 - 6.0                                 |        |        |          |        |          |          |
|--------------------------------------------------|-------------------------------------------|--------|--------|----------|--------|----------|----------|
| Flow rates: Bar/L per min<br>(FIRST OUTLET)      | 0.5/13.2                                  | 1/18.5 | 2/26.8 | 3/32.5   | 4/37.5 | 5 / 42.0 | 6 / 45.5 |
| Flow rates: Bar/L per min<br>(SECOND OUTLET)     | 0.5/13.1                                  | 1/18.5 | 2/27.0 | 3 / 32.5 | 4/37.5 | 5/42.0   | 6 / 45.5 |
| Flow rates: Bar/L per min<br>(ON/OFF: BOTH OPEN) | 0.5/16.3                                  | 1/23.1 | 2/33.1 | 3/39.9   | 4/45.5 | 5/50.0   | 6/55.0   |
| Connection:                                      | 1/2" 3/4" BSP (NPT ADAPTERS ARE INCLUDED) |        |        |          |        |          |          |