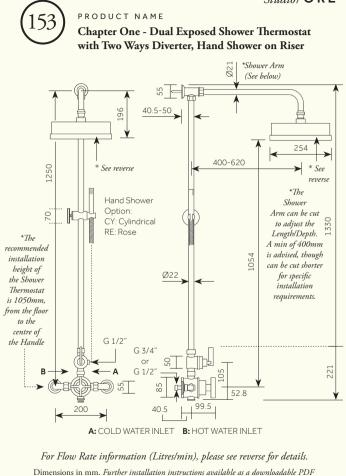

## Studio/ ORE

PRODUCT NAME

Chapter One - Dual Exposed Shower Thermostat with Two Ways Diverter, Hand Shower on Riser

| Min/Max Operating pressure:<br>(bars)        | 0.5 - 6.0                                      |        |        |        |        |        |        |
|----------------------------------------------|------------------------------------------------|--------|--------|--------|--------|--------|--------|
| Flow rates: Bar/L per min<br>(FIRST OUTLET)  | 0.5/13.0                                       | 1/18.5 | 2/27.2 | 3/33.7 | 4/38.5 | 5/42.9 | 6/46.0 |
| Flow rates: Bar/L per min<br>(SECOND OUTLET) | 0.5/13.0                                       | 1/18.5 | 2/26.1 | 3/32.0 | 4/36.0 | 5/38.0 | 6/40.9 |
| Connection:                                  | 1/2" BSP, 3/4" BSP (NPT ADAPTERS ARE INCLUDED) |        |        |        |        |        |        |