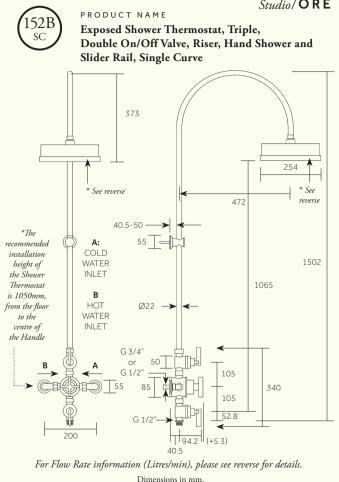

## Studio / ORE

PRODUCT NAME

Exposed Shower Thermostat, Triple, Double On/Off Valve, Riser, Hand Shower and Slider Rail, Single Curve

| Min/Max Operating pressure:<br>(bars)             | 0.5 - 6.0                                 |        |        |        |        |        |        |
|---------------------------------------------------|-------------------------------------------|--------|--------|--------|--------|--------|--------|
| Flow rates: Bar/L per min<br>(FIRST OUTLET)       | 0.5/13.2                                  | 1/18.5 | 2/26.8 | 3/32.5 | 4/37.5 | 5/42.0 | 6/45.5 |
| Flow rates: Bar/L per min<br>(SECOND OUTLET)      | 0.5/13.1                                  | 1/18.5 | 2/27.0 | 3/32.5 | 4/37.5 | 5/42.0 | 6/45.5 |
| Flow rates: Bar/L per min<br>(ON/OFF : BOTH OPEN) | 0.5/16.3                                  | 1/23.1 | 2/33.1 | 3/39.9 | 4/45.5 | 5/50.0 | 6/55.0 |
| Connection:                                       | 1/2" 3/4" BSP (NPT ADAPTERS ARE INCLUDED) |        |        |        |        |        |        |