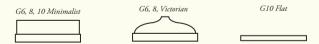

\*Rose is NOT included with this product.

Dage Chule - Droduct Number Width

| Rose Style            | Froductivallibei | widu | • |
|-----------------------|------------------|------|---|
| Minimalist, Victorian | G6м, G6v         | 6"   |   |
| Minimalist, Victorian | G8м, G8v         | 8"   |   |
| Minimalist, Flat      | G10m, G10f       | 10"  |   |