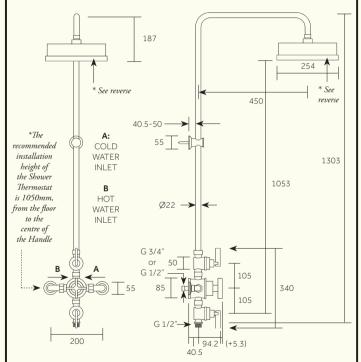

## Studio / ORE

PRODUCT NAME

Exposed Shower Thermostat, Triple, Double On/Off Valve, Riser, Wall Mounted Hand Shower, Double Curve

For Flow Rate information (Litres/min), please see reverse for details.

Dimensions in mm.

Further installation instructions available as a downloadable PDF on the product page of our website.