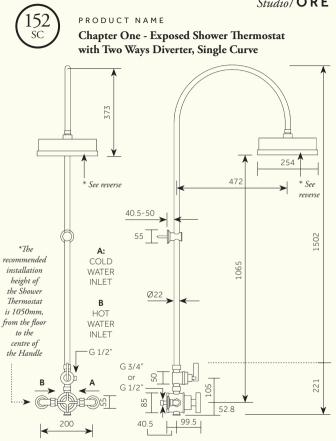

## Studio/ ORE

PRODUCT NAME

Chapter One - Exposed Shower Thermostat with Two Ways Diverter, Single Curve

| Min/Max Operating pressure:<br>(bars)        | 0.5 - 6.0                                      | _      |        |        |        |        |        |
|----------------------------------------------|------------------------------------------------|--------|--------|--------|--------|--------|--------|
| Flow rates: Bar/L per min<br>(FIRST OUTLET)  | 0.5/13.0                                       | 1/18.5 | 2/27.2 | 3/33.7 | 4/38.5 | 5/42.9 | 6/46.0 |
| Flow rates: Bar/L per min<br>(SECOND OUTLET) | 0.5/13.0                                       | 1/18.5 | 2/26.1 | 3/32.0 | 4/36.0 | 5/38.0 | 6/40.9 |
| Connection:                                  | 1/2" BSP, 3/4" BSP (NPT ADAPTERS ARE INCLUDED) |        |        |        |        |        |        |