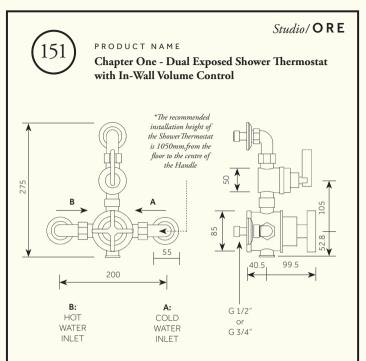

\*Complimentary items include Products 26, 27, 32, 60 (all Shower Arms), and Minimalist, Victorian and Flat (all Shower Roses).

| Min/Max Operating pressure:<br>(bars)                                                                                      | 0.5 - 6.0                                 |        |        |        |         |        |        |
|----------------------------------------------------------------------------------------------------------------------------|-------------------------------------------|--------|--------|--------|---------|--------|--------|
| Flow rates: Bar/L per min<br>(FIRST OUTLET)                                                                                | 0.5/12.9                                  | 1/18.5 | 2/26.5 | 3/32.5 | 4 /37.5 | 5/41.0 | 6/45.0 |
| Connection:                                                                                                                | 1/2" 3/4" BSP (NPT ADAPTERS ARE INCLUDED) |        |        |        |         |        |        |
| Dimensions in mm. Further installation instructions available as a downloadable PDF<br>on the product page of our website. |                                           |        |        |        |         |        |        |