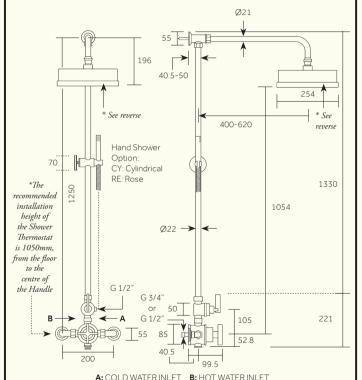

## Exposed Shower Thermostat, Diverter, Hand Shower on Riser, Straight Rod

A: COLD WATER INLET

For Flow Rate information (Litres/min), please see reverse for details.

Dimensions in mm.

Further installation instructions available as a downloadable PDF on the product page of our website.

# Exposed Shower Thermostat, Diverter, Hand Shower on Riser, Straight Rod

| Min/Max Operating pressure:<br>(bars)        | 0.5 - 6.0                                      |        |        |        |        |          |        |
|----------------------------------------------|------------------------------------------------|--------|--------|--------|--------|----------|--------|
| Flow rates: Bar/L per min<br>(FIRST OUTLET)  | 0.5/13.0                                       | 1/18.5 | 2/27.2 | 3/33.7 | 4/38.5 | 5 / 42.9 | 6/46.0 |
| Flow rates: Bar/L per min<br>(SECOND OUTLET) | 0.5/13.0                                       | 1/18.5 | 2/26.1 | 3/32.0 | 4/36.0 | 5/38.0   | 6/40.9 |
| Connection:                                  | 1/2" BSP, 3/4" BSP (NPT ADAPTERS ARE INCLUDED) |        |        |        |        |          |        |