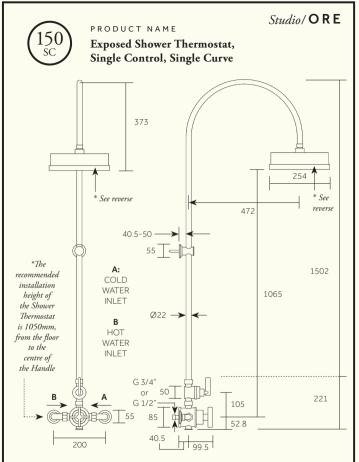

PRODUCT NAME

**Exposed Shower Thermostat**, Single Control, Single Curve

| Min/Max Operating pressure:<br>(bars)       | 0.5 - 6.0                                      |        |        |        |         |        |        |
|---------------------------------------------|------------------------------------------------|--------|--------|--------|---------|--------|--------|
| Flow rates: Bar/L per min<br>(FIRST OUTLET) | 0.5/12.9                                       | 1/18.5 | 2/26.5 | 3/32.5 | 4 /37.5 | 5/41.0 | 6/45.0 |
| Connection:                                 | 1/2" BSP, 3/4" BSP (NPT ADAPTERS ARE INCLUDED) |        |        |        |         |        |        |

For Flow Rate information (Litres/min), please see reverse for details.

Dimensions in mm.

Further installation instructions available as a downloadable PDF on the product page of our website.

Studio / ORE