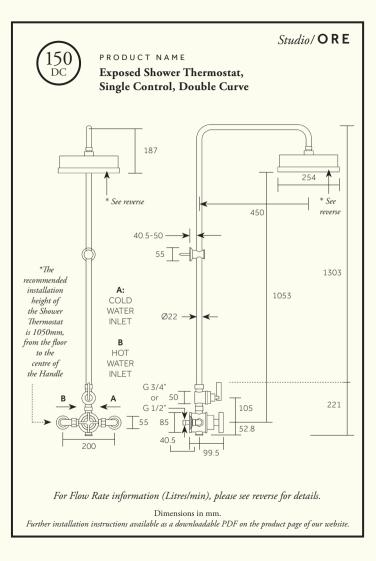

## Studio / ORE

PRODUCT NAME

## **Exposed Shower Thermostat**, Single Control, Double Curve

| Min/Max Operating pressure:<br>(bars)       | 0.5 - 6.0                                      |        |        |        |          |        |        |
|---------------------------------------------|------------------------------------------------|--------|--------|--------|----------|--------|--------|
| Flow rates: Bar/L per min<br>(FIRST OUTLET) | 0.5/12.9                                       | 1/18.5 | 2/26.5 | 3/32.5 | 4 / 37.5 | 5/41.0 | 6/45.0 |
| Connection:                                 | 1/2" BSP, 3/4" BSP (NPT ADAPTERS ARE INCLUDED) |        |        |        |          | _      |        |