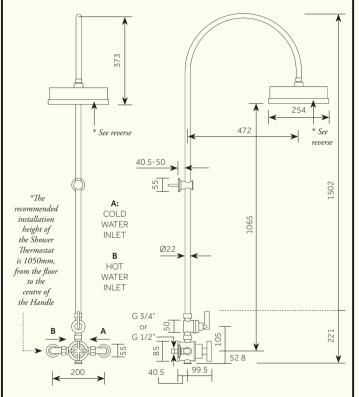

## Chapter One - Dual Exposed Thermostat with Volume Control, Single Curve

For Flow Rate information (Litres/min), please see reverse for details.

Dimensions in mm. Further installation instructions available as a downloadable PDF on the product page of our website.

## Chapter One - Dual Exposed Thermostat with Volume Control, Single Curve

| Min/Max Operating pressure:<br>(bars)       | 0.5 - 6.0                                      |        |        |        |         |         |        |
|---------------------------------------------|------------------------------------------------|--------|--------|--------|---------|---------|--------|
| Flow rates: Bar/L per min<br>(FIRST OUTLET) | 0.5/12.9                                       | 1/18.5 | 2/26.5 | 3/32.5 | 4 /37.5 | 5 /41.0 | 6/45.0 |
| Connection:                                 | 1/2" BSP, 3/4" BSP (NPT ADAPTERS ARE INCLUDED) |        |        |        |         |         |        |