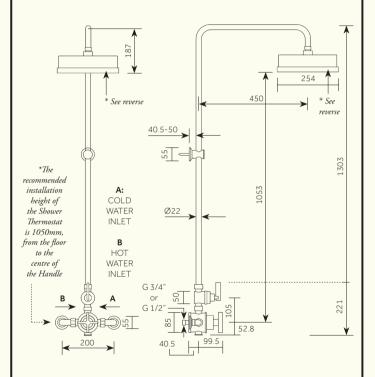

# Chapter One - Dual Exposed Thermostat with Volume Control, Double Curve

For Flow Rate information (Litres/min), please see reverse for details.

Dimensions in mm. Further installation instructions available as a downloadable PDF on the product page of our website.

# Chapter One - Dual Exposed Thermostat with Volume Control, Double Curve

| Min/Max Operating pressure:<br>(bars)       | 0.5 - 6.0                                      |        |        |        |         |         |        |
|---------------------------------------------|------------------------------------------------|--------|--------|--------|---------|---------|--------|
| Flow rates: Bar/L per min<br>(FIRST OUTLET) | 0.5/12.9                                       | 1/18.5 | 2/26.5 | 3/32.5 | 4 /37.5 | 5 /41.0 | 6/45.0 |
| Connection:                                 | 1/2" BSP, 3/4" BSP (NPT ADAPTERS ARE INCLUDED) |        |        |        |         |         |        |

\*Rose is NOT included with this product.

| * Rose Style          | Product Number | Width        |  |  |
|-----------------------|----------------|--------------|--|--|
| Minimalist, Victorian | G6м, G6v       | 6" (Ø150mm)  |  |  |
| Minimalist, Victorian | G8м, G8v       | 8" (Ø200mm)  |  |  |
| Minimalist, Flat      | G10m, G10f     | 10" (Ø250mm) |  |  |