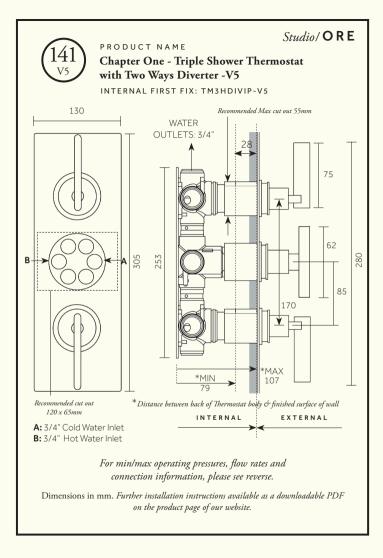

## Studio / ORE

PRODUCT NAME

Chapter One - Triple Shower Thermostat with Two Ways Diverter -V5

INTERNAL FIRST FIX: TM3HDIVIP-V5

| Min/Max Operating pressure:<br>(bars)                             | 0.5 - 6.0                             |
|-------------------------------------------------------------------|---------------------------------------|
| Flow rates: Bar/L per min<br>(ON/OFF Closed, Right Diverter Open) |                                       |
| Flow rates: Bar/L per min<br>(ON/OFF Closed, Left Diverter Open)  |                                       |
| Flow rates: Bar/L per min<br>(ON/OFF Open, Diverter Closed)       |                                       |
| Flow rates: Bar/L per min<br>(ON/OFF Open, Right Diverter Open)   |                                       |
| Flow rates: Bar/L per min<br>(ON/OFF Open, Left Diverter Open)    |                                       |
| Connection:                                                       | 3/4" BSP (NPT ADAPTERS ARE AVAILABLE) |

For specifications (in mm), please see reverse.

Further installation instructions available as a downloadable PDF on the product page of our website.