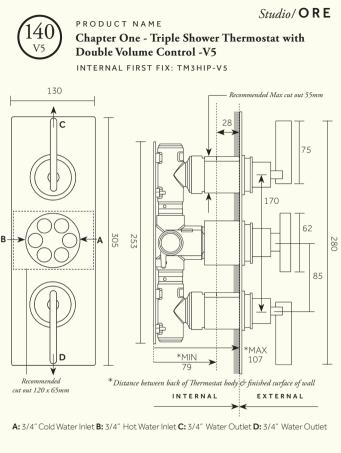

## Studio / ORE

PRODUCT NAME

Chapter One - Triple Shower Thermostat with Double Volume Control -V5

INTERNAL FIRST FIX: TM3HIP-V5

| Min/Max Operating pressure:<br>(bars)            | 0.5 - 6.0                             |          |          |          |          |          |          |
|--------------------------------------------------|---------------------------------------|----------|----------|----------|----------|----------|----------|
| Flow rates: Bar/L per min<br>TM3 HIP V5 Outlet 1 | 0.5/12.0                              | 1.0/17.0 | 2.0/24.5 | 3.0/30.0 | 4.0/34.6 | 5.0/38.7 | 6.0/42.3 |
| Flow rates: Bar/L per min<br>TM3 HIP V5 Outlet 2 | 0.5/12.2                              | 1.0/17.0 | 2.0/24.5 | 3.0/30.0 | 4.0/34.6 | 5.0/38.7 | 6.0/42.3 |
| Connection:                                      | 3/4" BSP (NPT ADAPTERS ARE AVAILABLE) |          |          |          |          |          |          |

For specifications (in mm), please see reverse.

Further installation instructions available as a downloadable PDF on the product page of our website.