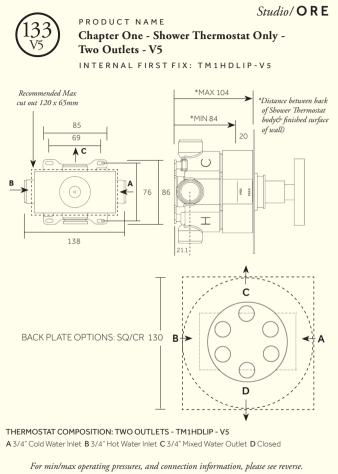

## Studio/ **ORE**

PRODUCT NAME

Chapter One - Shower Thermostat Only -Two Outlets - V5

INTERNAL FIRST FIX: TM1HDLIP-V5

| Min/Max Operating pressure:<br>(bars) | 1.0 - 5.0                            |
|---------------------------------------|--------------------------------------|
| Connection:                           | 3/4" BSP (NPT ADAPTERS ARE INCLUDED) |
| Flow Restrictor:                      | N/A                                  |

Dimensions in mm. Further installation instructions available as a downloadable PDF on the product page of our website.