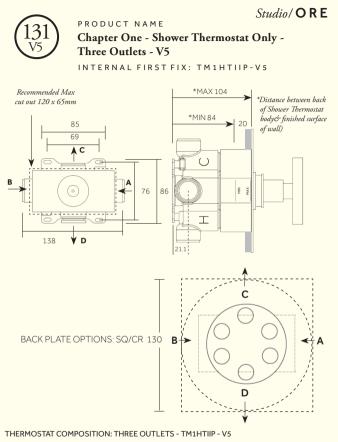

A 3/4" Cold Water Inlet B 3/4" Hot Water Inlet C 3/4" Mixed Water Outlet D 3/4" Mixed Water Outlet

For min/max operating pressures, and connection information, please see reverse. Dimensions in mm. Further installation instructions available as a downloadable PDF on the product page of our website.

## Studio/ **ORE**

PRODUCT NAME

Chapter One - Shower Thermostat Only -Three Outlets - V5

INTERNAL FIRST FIX: TM1HTIIP-V5

| Min/Max Operating pressure:<br>(bars) | 1.0 - 5.0                            |
|---------------------------------------|--------------------------------------|
| Connection:                           | 3/4" BSP (NPT ADAPTERS ARE INCLUDED) |
| Flow Restrictor:                      | N/A                                  |

For specifications (in mm), please see reverse.

Further installation instructions available as a downloadable PDF on the product page of our website.