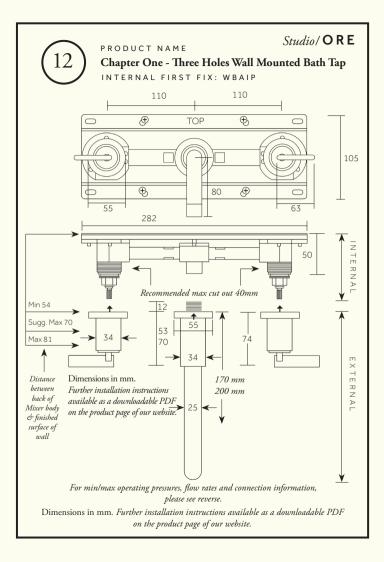

## (12)

Chapter One - Three Holes Wall Mounted Bath Tap

| Min/Max Operating pressure:<br>(bars)          | 2.0 - 5.0                                   |        |        |        |         |        |
|------------------------------------------------|---------------------------------------------|--------|--------|--------|---------|--------|
| Flow rates: Bar/L per min<br>(with Aerator)    | 0.5/9.9                                     | 1/13.7 | 2/19.3 | 3/23.5 | 4 /27.1 | 5/30.3 |
| Flow rates: Bar/L per min<br>(without Aerator) | 0.5/27.7                                    | 1/38.4 | 2/53.3 | 3/65.9 | 4 /76   | 5 / 85 |
| Connection:                                    | 3/4" BSP (NPT ADAPTERS ARE INCLUDED)        |        |        |        |         |        |
| Flow Restrictor:                               | CASCADE M22/24 (22.8-25.2L per min @ 3 Bar) |        |        |        |         |        |

For specifications (in mm), please see reverse.

Further installation instructions available as a downloadable PDF on the product page of our website.