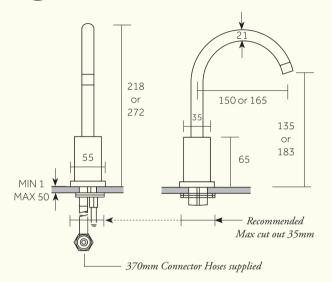

## Chapter One - Deck Mounted Basin Spout

| Min/Max Operating pressure:<br>(bars)          | 2.0 - 5.0                            |       |        |        |       |        |
|------------------------------------------------|--------------------------------------|-------|--------|--------|-------|--------|
| Flow rates: Bar/L per min<br>(With Aerator)    | 0.5/4.3                              | 1/6.9 | 2/7.9  | 3 /8.9 | 4/8.1 | 5 /8.1 |
| Flow rates: Bar/L per min<br>(Without Aerator) | 0.5/6.9                              | 1/9.6 | 2/13.4 | 3/16.4 | 4/19  | 5/21.2 |
| Connection:                                    | 1/2" BSP (NPT ADAPTERS ARE INCLUDED) |       |        |        |       |        |
| Aerator:                                       | 5.0 - 8.0 L PCA (8 L per min)        |       |        |        |       |        |

Dimensions in mm. Further installation instructions available as a downloadable PDF on the product page of our website.