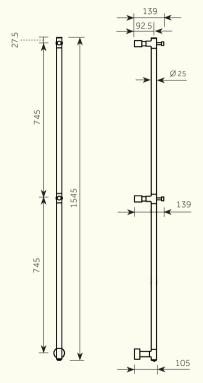

## Tall Wall Mounted Electric Robe Warmer

For operating specifications, weight and connection information, please see reverse for details.

Dimensions in mm. Further installation instructions available as a downloadable PDF on the product page of our website.

For Specifications in mm, please see reverse for details.

Further installation instructions available as a downloadable PDF on the product page of our website.