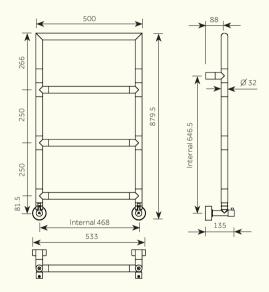

## Plumbed In, Wall Mounted Towel Warmer

For operating specifications, weight and connection information, please see reverse for details.

Dimensions in mm. Further installation instructions available as a downloadable PDF on the product page of our website.

## Plumbed In, Wall Mounted Towel Warmer

|       | Internal<br>(mm) | Internal<br>(inch) | ΔT50(tg)                   | ΔT50(tg)+v | ΔT50v | ΔT30(tg) | ∆T30(tg)+v | ΔT30v | Kg | Lb    |
|-------|------------------|--------------------|----------------------------|------------|-------|----------|------------|-------|----|-------|
| WATT  | 468              | 18.42              | 169                        | 203        | 220   | 76       | 91         | 99    | 9  | 19.80 |
| KCAL  | 468              | 18.42              | 145                        | 174        | 189   | 65       | 78         | 85    | 9  | 19.80 |
| BTU   | 468              | 18.42              | 576                        | 692        | 749   | 259      | 311        | 337   | 9  | 19.80 |
| Pip   | e Dimensio       | on:                | Ø 25 mm                    |            |       |          |            |       |    |       |
| Singl | e Tube Ver       | sion:              | Available                  |            |       |          |            |       |    |       |
| Floo  | r Connect        | ion:               | Unavailable                |            |       |          |            |       |    |       |
| Stand | ard Conne        | ction:             | Union 1/2 M with eccentric |            |       |          |            |       |    |       |

For Specifications in mm, please see reverse for details.

Further installation instructions available as a downloadable PDF on the product page of our website.